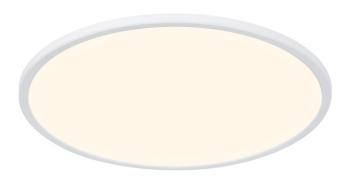

Height (cm): 2.3 Projection (cm): 2.3 Width (cm): 42.4

42.4

Shade diameter (cm): 42.4

## Oja 42 IP20 3000K/4000K

Item number: 2015106101 White EAN: 5704924002205

Packaging unit 3 Material: Plastic/Plastic

IP20, Class 2 (Double isolated), 230V LED MODUL, Light source incl. 19w led

Area: Indoor

## Lightsource info (pr. lightsource)

Lumen: 2100 Lumen/Watt: 110 Lifetime: 30000 On/Off: 30000

Colour temperature: 3000-4000K

RA: 80

Beam angle: 120° Dimmable: No

Energy class A+

Oja is an ultra-thin ceiling lamp in a modern and minimalistic design that is integrated with LED and the 3-step Moodmaker SceneSelect that can be controlled using your regular wall switch.